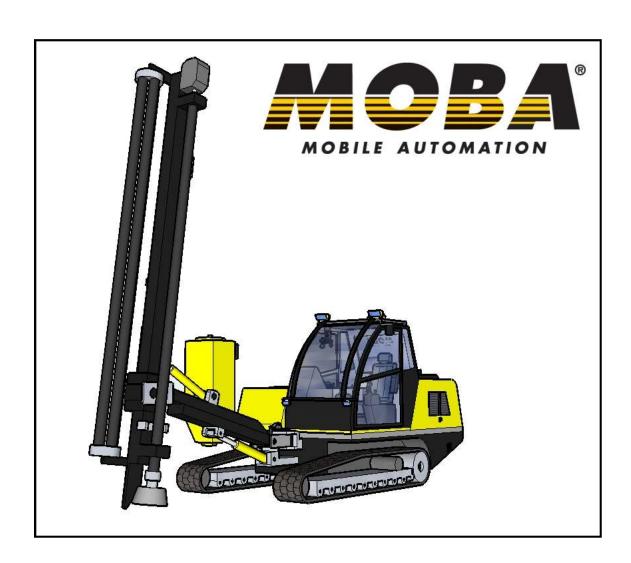

### **MDS 1000 Distribution**

MDS 1000 is an add on system for Drilling

MDS 2000 is developed for all drill machines. The focus is to excavator

drill attachments

Easy to mount for end users

Distribution via OEM and dealer