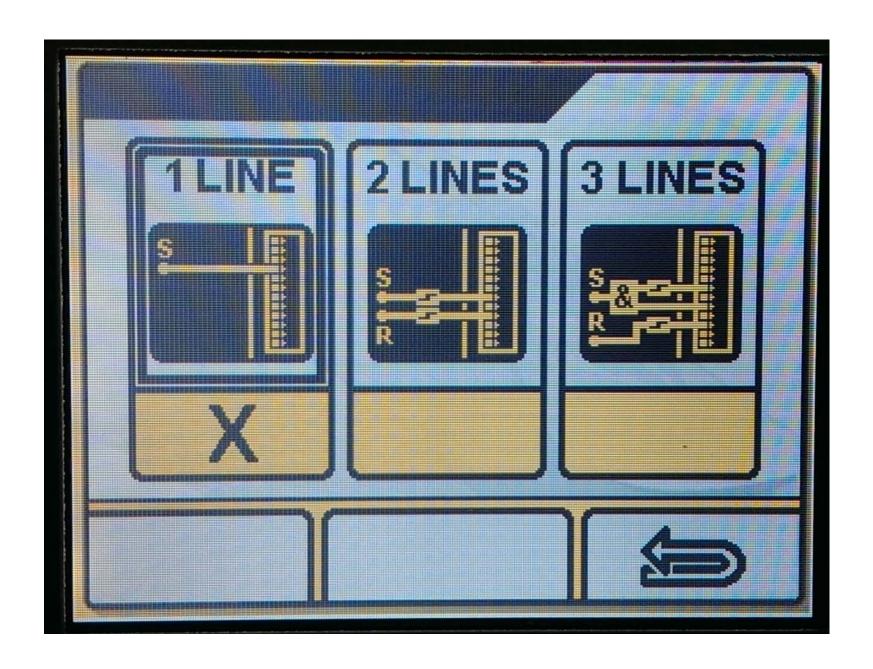

# MDS-1000 Leveling & Drilling System



MOBA Mobile Automation AG • Kapellenstr. 15 • 65555 Limburg / Germany

Telefon: +49 6431 95770 • Telefax: +49 6431 9577177 • E-Mail: moba-ag@moba.de • www.moba.de



#### Components





## Syteme constallation





# **Sensor mounting**





#### **Angle Correction (1)**



Operator moves machine to drill mark and sets up x- and y-angle to desired values (e.g. 20° / 0°).





## Set angle and depth







### Auto add of pole change





### **MDS 1000 Distribution**

MDS 1000 is an add on system for Drilling

MDS 2000 is developed for all drill machines. The focus is to excavator

drill attachments

Easy to mount for end users

Distribution via OEM and dealer



### MDS 1000 with slope, depth and pipe change IO





### **MDS 1000 HMI**