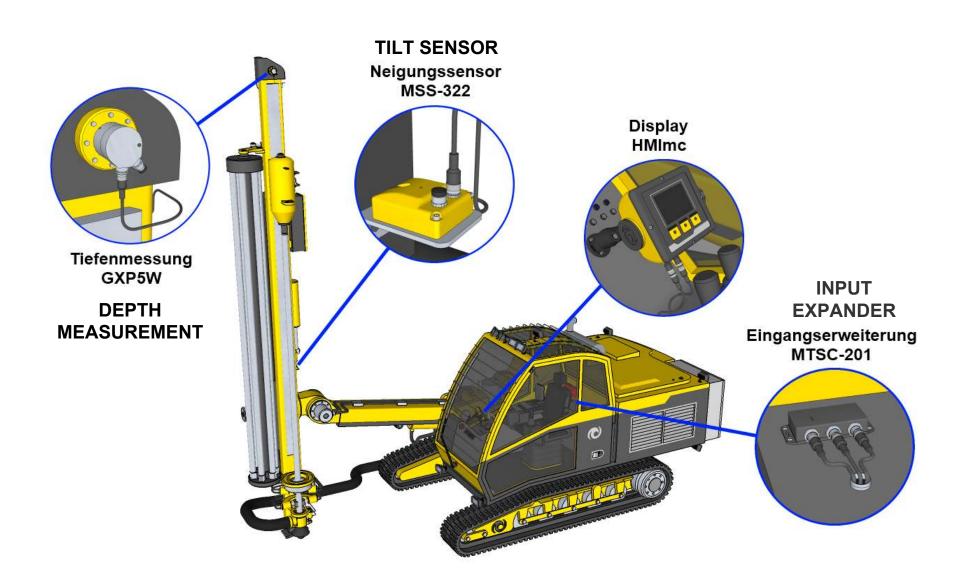

# MDS-1000 Leveling & Drilling System



MOBA Mobile Automation AG • Kapellenstr. 15 • 65555 Limburg / Germany

Telefon: +49 6431 95770 • Telefax: +49 6431 9577177 • E-Mail: moba-ag@moba.de • www.moba.de



#### Components





## Syteme constallation





# **Sensor mounting**





#### **Angle Correction (1)**



Operator moves machine to drill mark and sets up x- and y-angle to desired values (e.g. 20° / 0°).





## Set angle and depth







### Auto add of pole change





### **MDS 1000 Distribution**

MDS 1000 is an add on system for Drilling

MDS 2000 is developed for all drill machines. The focus is to excavator

drill attachments

Easy to mount for end users

Distribution via OEM and dealer



### MDS 1000 with slope, depth and pipe change IO





### **MDS 1000 HMI**