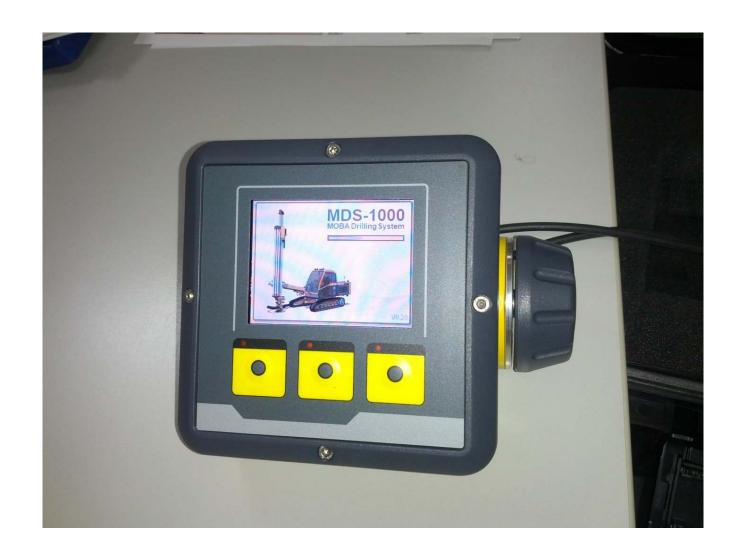

# MDS-1000 Leveling & Drilling System



MOBA Mobile Automation AG • Kapellenstr. 15 • 65555 Limburg / Germany

Telefon: +49 6431 95770 • Telefax: +49 6431 9577177 • E-Mail: moba-ag@moba.de • www.moba.de



#### Components





## Syteme constallation





# **Sensor mounting**





#### **Angle Correction (1)**



Operator moves machine to drill mark and sets up x- and y-angle to desired values (e.g. 20° / 0°).





## Set angle and depth







### Auto add of pole change





### **MDS 1000 Distribution**

MDS 1000 is an add on system for Drilling

MDS 2000 is developed for all drill machines. The focus is to excavator

drill attachments

Easy to mount for end users

Distribution via OEM and dealer



### MDS 1000 with slope, depth and pipe change IO





### **MDS 1000 HMI**