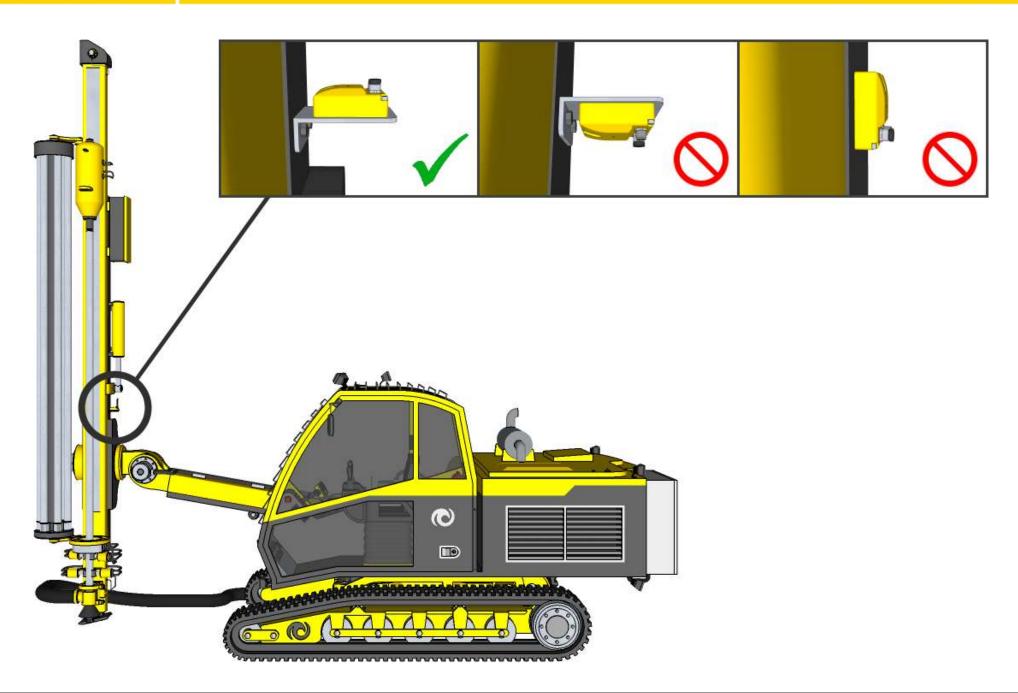

# MDS-1000 Leveling & Drilling System



MOBA Mobile Automation AG • Kapellenstr. 15 • 65555 Limburg / Germany

Telefon: +49 6431 95770 • Telefax: +49 6431 9577177 • E-Mail: moba-ag@moba.de • www.moba.de



#### Components





## Syteme constallation





# **Sensor mounting**





#### **Angle Correction (1)**



Operator moves machine to drill mark and sets up x- and y-angle to desired values (e.g. 20° / 0°).





## Set angle and depth







### Auto add of pole change





### **MDS 1000 Distribution**

MDS 1000 is an add on system for Drilling

MDS 2000 is developed for all drill machines. The focus is to excavator

drill attachments

Easy to mount for end users

Distribution via OEM and dealer



### MDS 1000 with slope, depth and pipe change IO





### **MDS 1000 HMI**