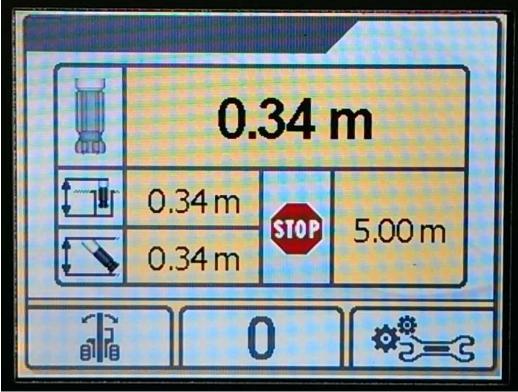

#### **Angle Correction (1)**

Operator moves machine to drill mark and sets up x- and y-angle to desired values (e.g. 20° / 0°).

## Set angle and depth