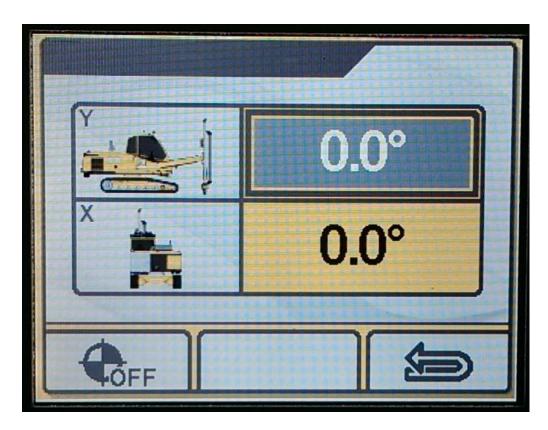

#### **Angle Correction (1)**

Operator moves machine to drill mark and sets up x- and y-angle to desired values (e.g. 20° / 0°).

## Set angle and depth