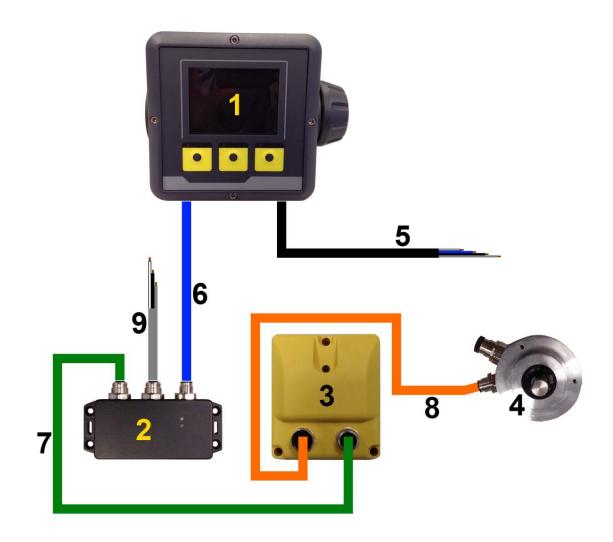

# MDS-1000 Leveling & Drilling System



MOBA Mobile Automation AG • Kapellenstr. 15 • 65555 Limburg / Germany

Telefon: +49 6431 95770 • Telefax: +49 6431 9577177 • E-Mail: moba-ag@moba.de • www.moba.de



#### Components





## Syteme constallation





# **Sensor mounting**





#### **Angle Correction (1)**



Operator moves machine to drill mark and sets up x- and y-angle to desired values (e.g. 20° / 0°).





## Set angle and depth







### Auto add of pole change





### **MDS 1000 Distribution**

MDS 1000 is an add on system for Drilling

MDS 2000 is developed for all drill machines. The focus is to excavator

drill attachments

Easy to mount for end users

Distribution via OEM and dealer



### MDS 1000 with slope, depth and pipe change IO





### **MDS 1000 HMI**