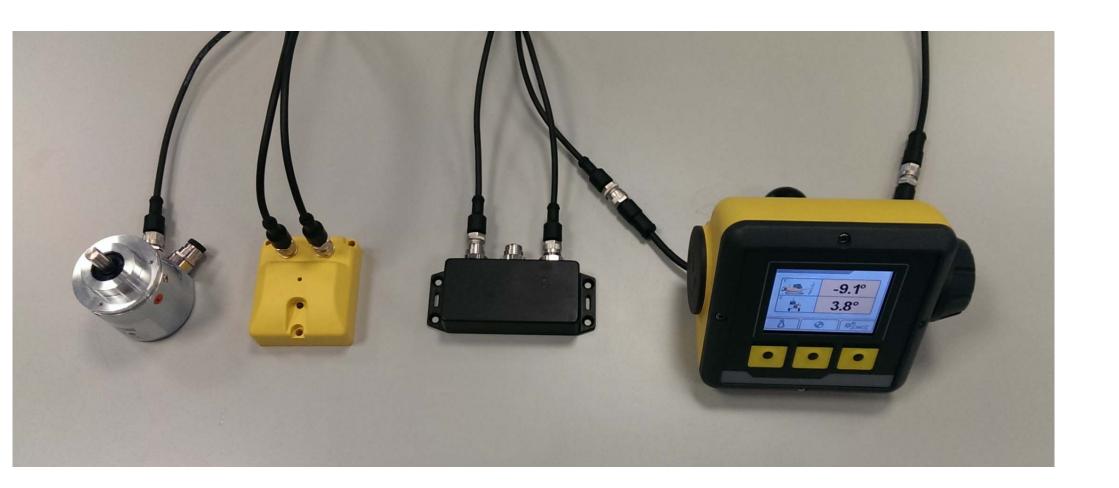

# MDS-1000 Leveling & Drilling System



MOBA Mobile Automation AG • Kapellenstr. 15 • 65555 Limburg / Germany

Telefon: +49 6431 95770 • Telefax: +49 6431 9577177 • E-Mail: moba-ag@moba.de • www.moba.de



#### Components





## Syteme constallation





# **Sensor mounting**





#### **Angle Correction (1)**



Operator moves machine to drill mark and sets up x- and y-angle to desired values (e.g. 20° / 0°).





## Set angle and depth







### Auto add of pole change





### **MDS 1000 Distribution**

MDS 1000 is an add on system for Drilling

MDS 2000 is developed for all drill machines. The focus is to excavator

drill attachments

Easy to mount for end users

Distribution via OEM and dealer



### MDS 1000 with slope, depth and pipe change IO





### **MDS 1000 HMI**